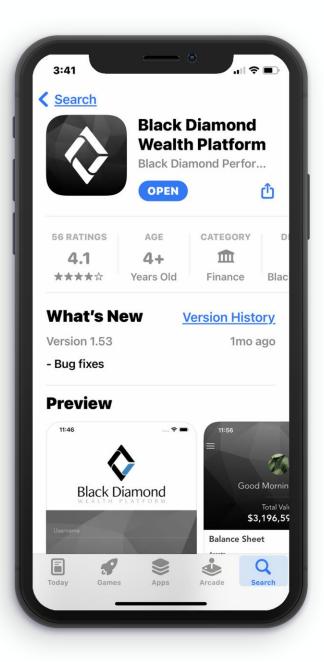

# **Getting Started**

The portal is easily accessed through a mobile app or through any internet browser on your desktop or laptop.

To access your portal via a mobile app, go to your mobile app store and type in "Black Diamond Wealth Platform" to locate and download the app. Black Diamond is our preferred vendor for mobile portal access.

You can use the login credentials you established to log in via the mobile app.