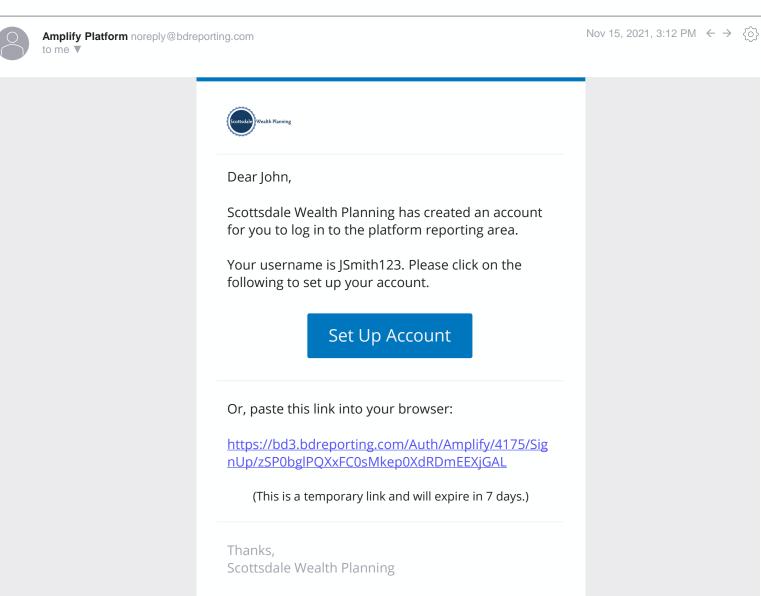

### Getting Started

You will receive a **welcome** email at your preferred personal email address with instructions on how to log in initially. Simply follow those instructions to create and verify your login credentials and you will have access to your portal.

# **Getting Started**

The portal is easily accessed through a mobile app or through any internet browser on your desktop or laptop.

To access your portal via a mobile app, go to your mobile app store and type in "Black Diamond Wealth Platform" to locate and download the app. Black Diamond is our preferred vendor for mobile portal access.