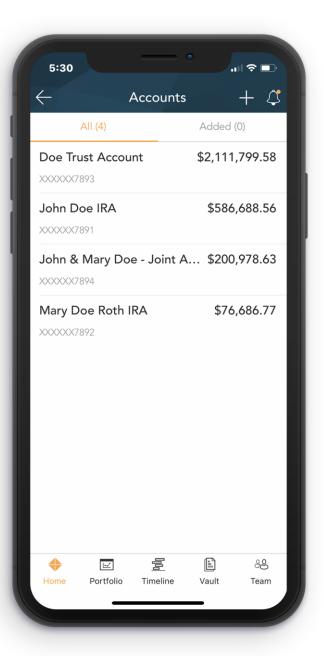

## My Account

On the My Accounts page, you can see a detailed list of your accounts. Balances and statuses are viewable at a glance. You can expand each account to see your holdings and their individual values.

Keep track of their status and updates directly from your portal.