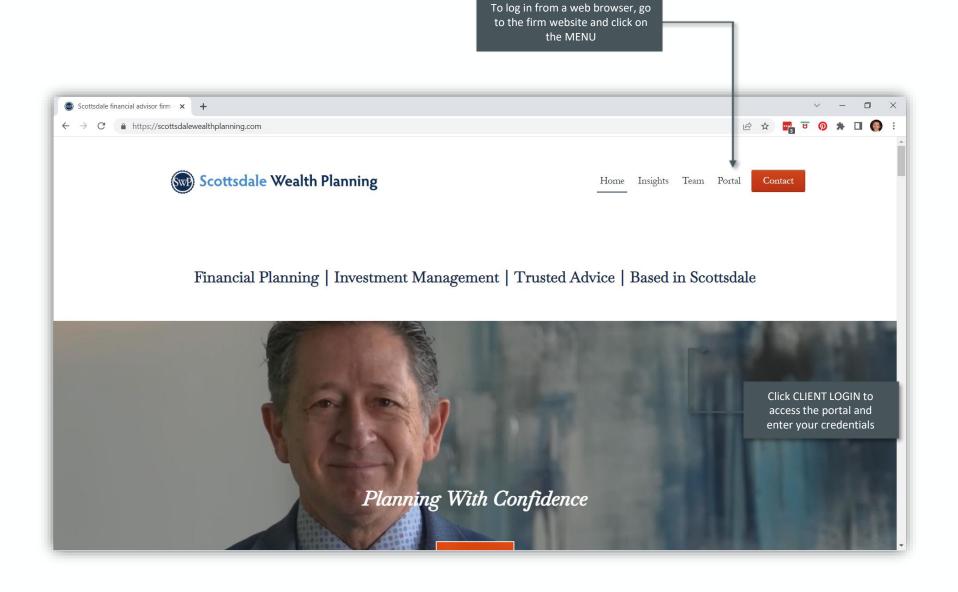

access from any of your devices, and more.



### Getting Started

You will receive a **welcome** email at your preferred personal email address with instructions on how to log in initially. Simply follow those instructions to create and verify your login credentials and you will have access to your portal.





# **Getting Started**

The portal is easily accessed through a mobile app or through any internet browser on your desktop or laptop.

To access your portal via a mobile app, go to your mobile app store and type in "Black Diamond Wealth Platform" to locate and download the app. Black Diamond is our preferred vendor for mobile portal access.

You can use the login credentials you established to log in via the mobile app.





# **Getting Started**

Logging in via the web is simple.





## Home Page

When you log in, you'll see your personalized home page. Across the top, you have quick access to the other pages of your portal.

Your accounts and total portfolio value are listed front and center. Next to your accounts, you'll also find your top holdings for quick reference.

You can stay connected to your financial team with clickable links to phone numbers, emails, and office locations.

You can also quickly contact your Advisor while on the go. In addition to contacting us, we will send you communications and updates from your team—all directly within the portal.







# Home Page





### Portfolio

The Portfolio dashboard is where you can view additional details about your portfolio. The dashboard gives you a dynamic overview of your portfolio with performance ca