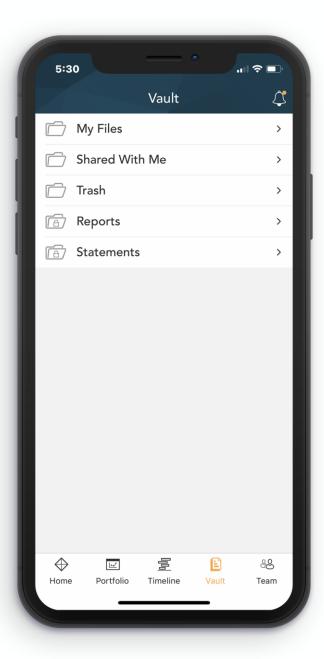

### Vault

Securely sharing and managing documents is key to working with your wealth management team. The Vault page is where you can keep track of all your important financial and legal documents.

From here, you can organize your documents into folders, drag-and-drop to upload new documents, and easily move files from one folder to another.

The Vault is also an area where we can share documents with each other through the Shared Folders option.

From the Statements and Reports folders, you have quick access to view investment focused reports created by your financial team.