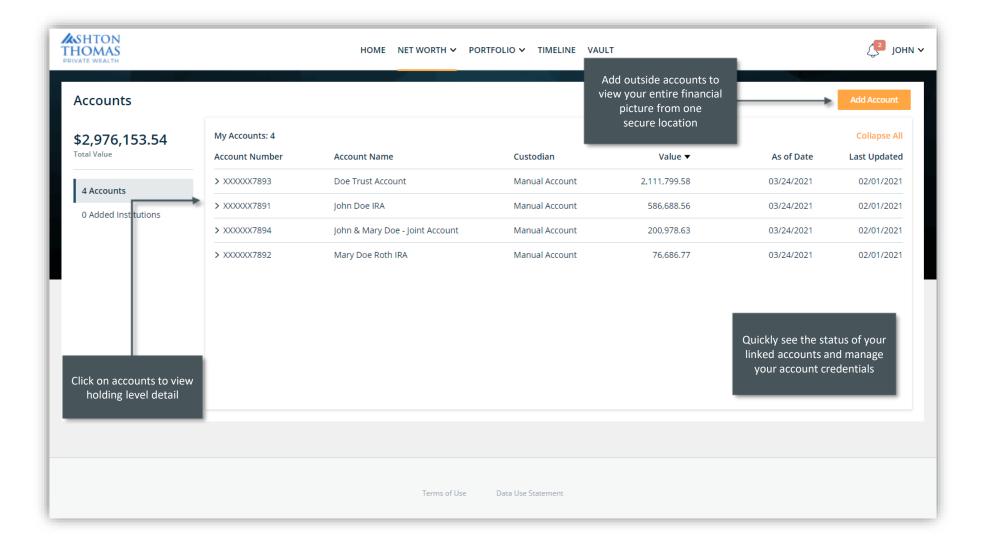

## My Account

On the My Accounts page, you can see a detailed list of your accounts. Balances and statuses are viewable at a glance. You can expand each account to see your holdings and their individual values.

Keep track of their status and updates directly from your portal.