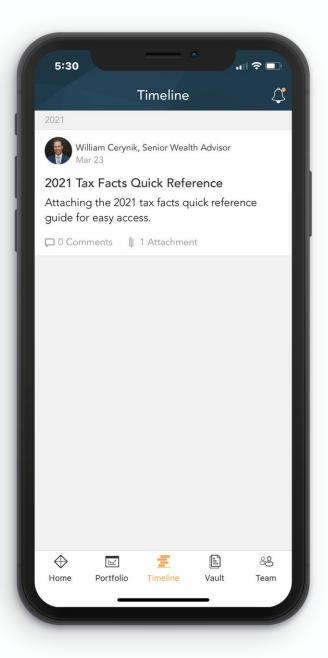

### **Timeline**

Timeline allows your advisor team to deliver relevant, timely content to you through your portal experience.

In addition, Timeline acts as a library of important reference material and market commentary to which you can refer back at any time.