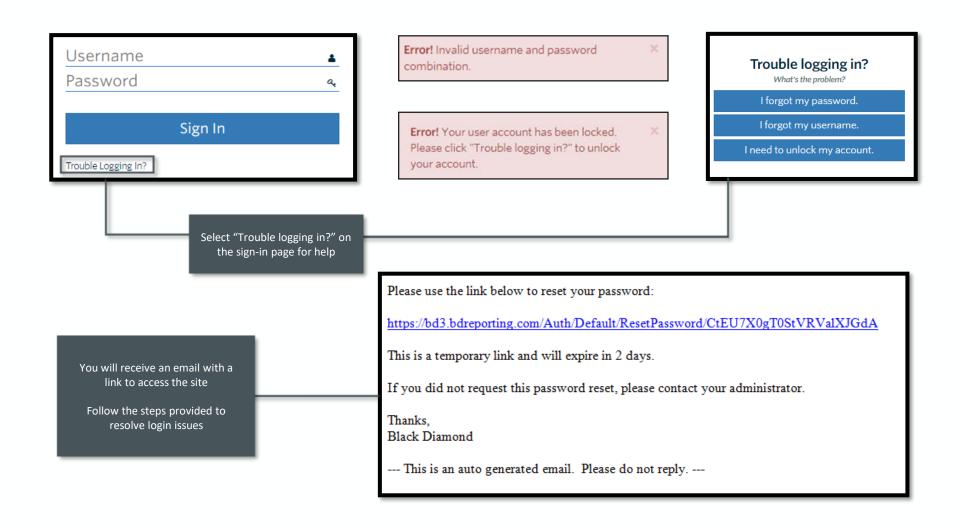

## Login Questions

Some tips for accessing your portal account if you have trouble signing in

## We Are Here to Help

Please don't hesitate to reach out with questions or if needing help setting up your login.

www.scottsdalewealthplanning.com