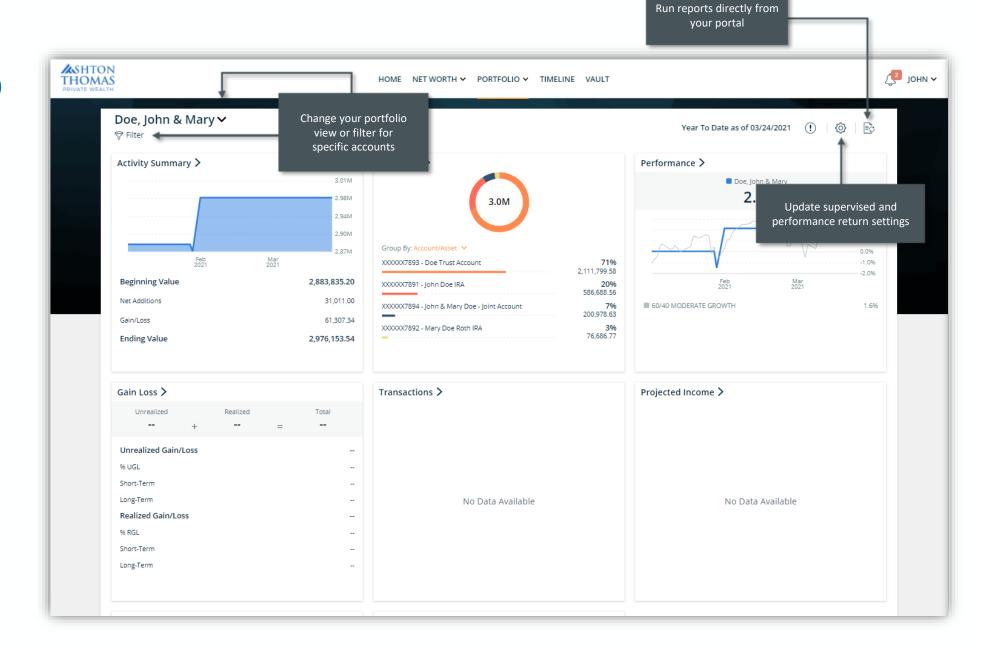

### Portfolio

The Portfolio dashboard is where you can view additional details about your portfolio. The dashboard gives you a dynamic overview of your portfolio with performance cards highlighting key information of your portfolio.

To get even more detail, you can click on the title of each card. You can also use the drop-down menu to switch between the different cards quickly.

All of this is completely customizable using the filters to select specific date ranges, portfolios, or accounts.