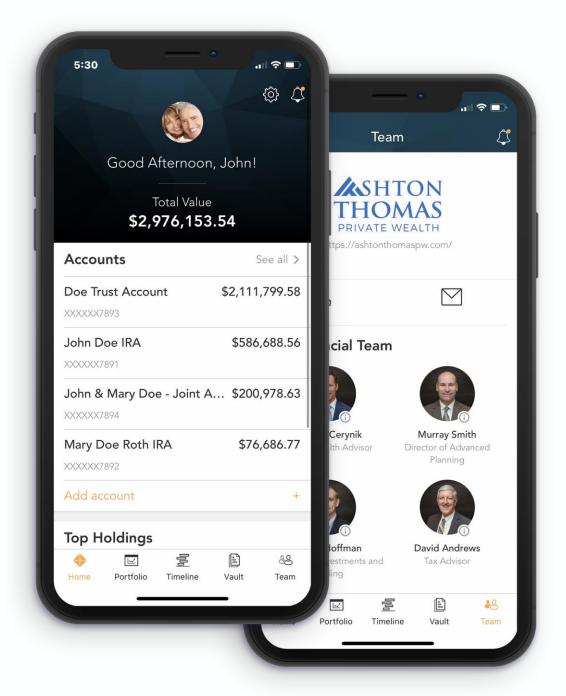

## Home Page

When you log in, you'll see your personalized home page. Across the top, you have quick access to the other pages of your portal.

Your accounts and total portfolio value are listed front and center. Next to your accounts, you'll also find your top holdings for quick reference.

You can stay connected to your financial team with clickable links to phone numbers, emails, and office locations.

You can also quickly contact your Advisor while on the go. In addition to contacting us, we will send you communications and updates from your team—all directly within the portal.