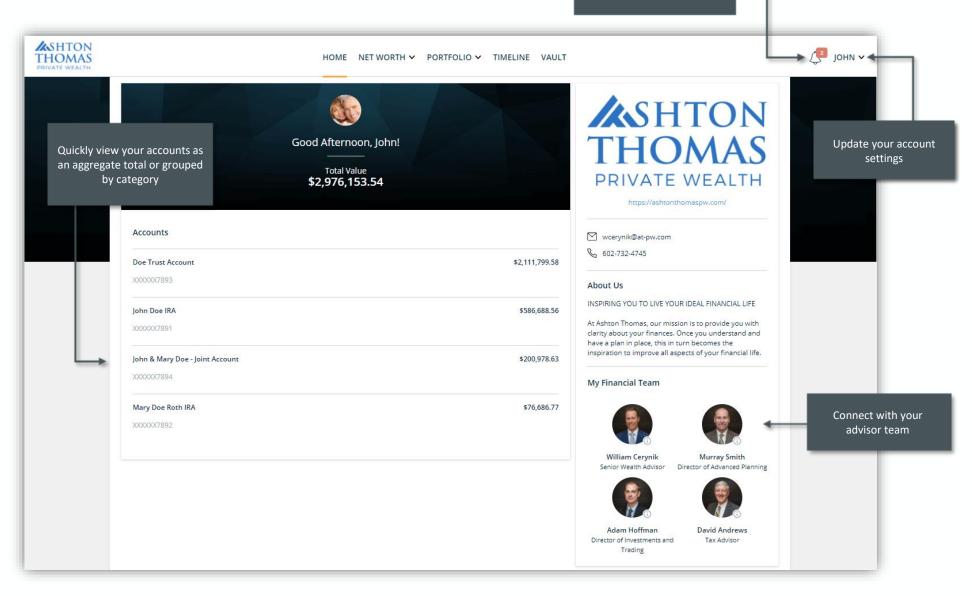

## Home Page

When you log in, you'll see your personalized home page. Across the top, you have quick access to the other pages of your portal.

Your accounts and total portfolio value are listed front and center. Next to your accounts, you'll also find your top holdings for quick reference.

You can stay connected to your financial team with clickable links to phone numbers, emails, and office locations.

You can also quickly contact your Advisor while on the go. In addition to contacting us, we will send you communications and updates from your team—all directly within the portal.