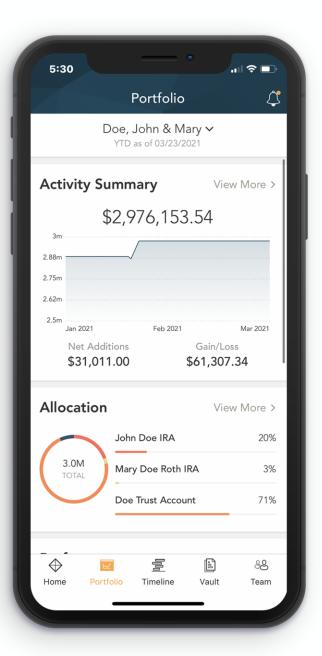

### Portfolio

The Portfolio dashboard is where you can view additional details about your portfolio. The dashboard gives you a dynamic overview of your portfolio with performance cards highlighting key information of your portfolio.

To get even more detail, you can click on the title of each card. You can also use the drop-down menu to switch between the different cards quickly.

All of this is completely customizable using the filters to select specific date ranges, portfolios, or accounts.