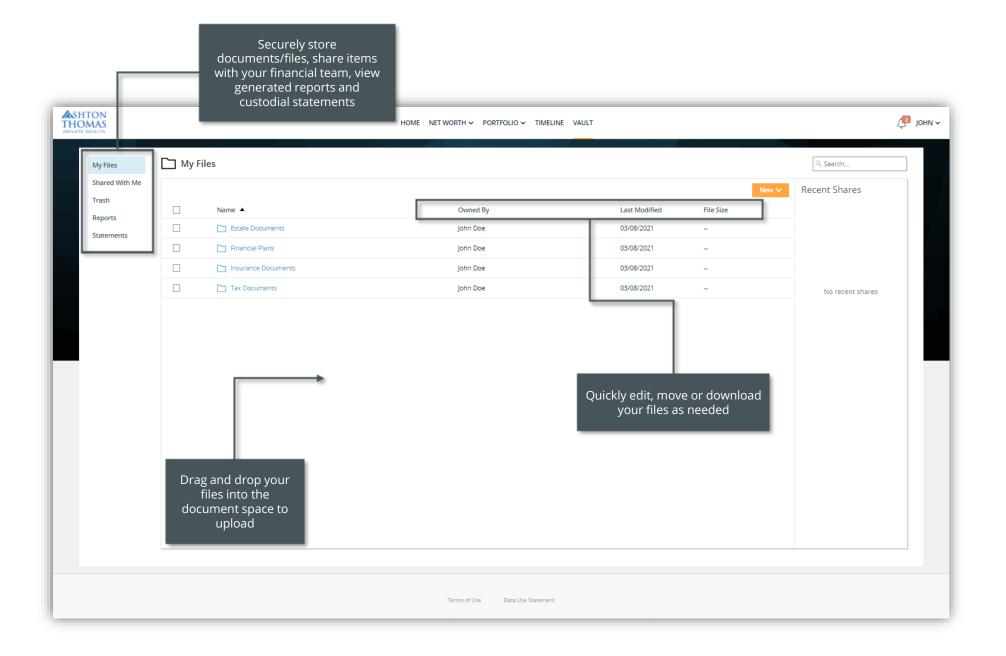

### Vault

Securely sharing and managing documents is key to working with your wealth management team. The Vault page is where you can keep track of all your important financial and legal documents.

From here, you can organize your documents into folders, drag-and-drop to upload new documents, and easily move files from one folder to another.

The Vault is also an area where we can share documents with each other through the Shared Folders option.

From the Statements and Reports folders, you have quick access to view investment focused reports created by your financial team.