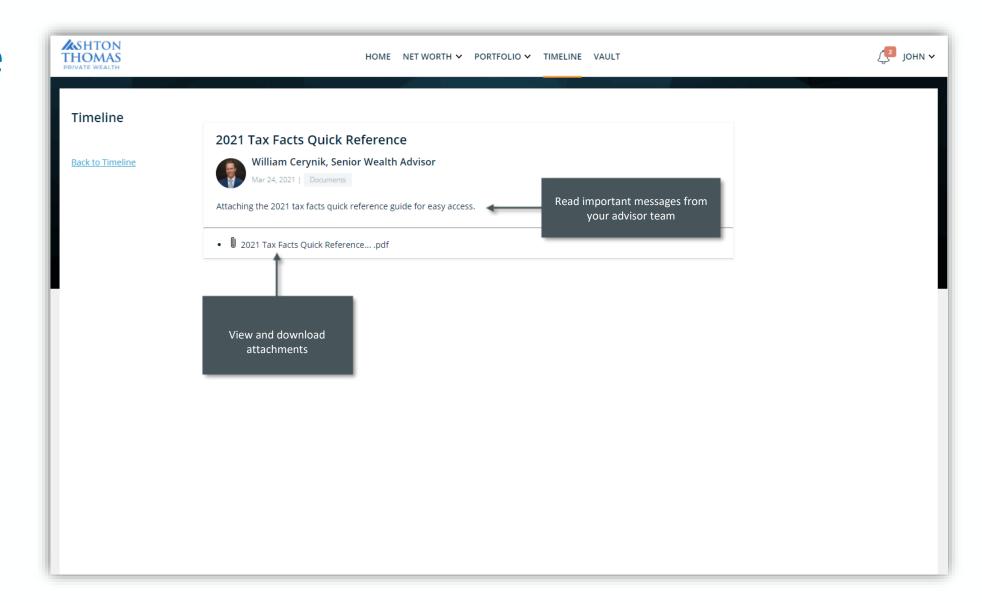

### **Timeline**

Timeline allows your advisor team to deliver relevant, timely content to you through your portal experience.

In addition, Timeline acts as a library of important reference material and market commentary to which you can refer back at any time.